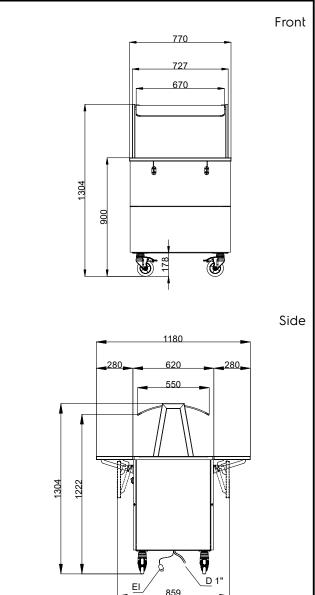

#### Flexy Compact Refrigerated well on cupboard, static with fan (2GN) with wheels, overshelf with LED lights, H=900mm

El = Electrical inlet (power)

| Electric                                                                                                                                                                                                                                        |                                                                                                                                 |
|-------------------------------------------------------------------------------------------------------------------------------------------------------------------------------------------------------------------------------------------------|---------------------------------------------------------------------------------------------------------------------------------|
| Supply voltage:<br>322030 (F11C2AW02S)<br>Electrical power max.:                                                                                                                                                                                | 220-240 V/1N ph/50 Hz<br>0.49 kW                                                                                                |
| Water:                                                                                                                                                                                                                                          |                                                                                                                                 |
| Drain line size:                                                                                                                                                                                                                                | 3/4"                                                                                                                            |
| Key Information:                                                                                                                                                                                                                                |                                                                                                                                 |
| N° of doors:<br>External dimensions, Width:<br>External dimensions, Depth:<br>External dimensions, Height:<br>Net weight:<br>Shipping height:<br>Shipping width:<br>Shipping depth:<br>Shipping volume:<br>Set temperature:<br>Top temperature: | 1<br>770 mm<br>1180 mm<br>1304 mm<br>117.5 kg<br>1334 mm<br>810 mm<br>899 mm<br>0.97 m <sup>3</sup><br>-10 / 0 °C<br>-10 / 0 °C |
| Sustainability                                                                                                                                                                                                                                  |                                                                                                                                 |