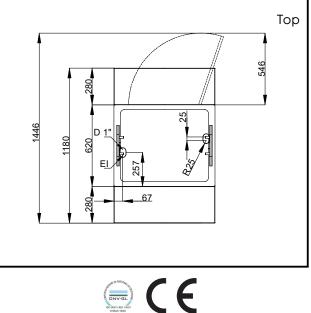

#### Flexy Compact Refrigerated well on cupboard, static with fan (2GN) with wheels, overshelf with LED lights, H=900mm

El = Electrical inlet (power)

| Electric                                                                                                                                                                                                                                        |                                                                                                                                 |
|-------------------------------------------------------------------------------------------------------------------------------------------------------------------------------------------------------------------------------------------------|---------------------------------------------------------------------------------------------------------------------------------|
| Supply voltage:<br>322030 (F11C2AW02S)<br>Electrical power max.:                                                                                                                                                                                | 220-240 V/1N ph/50 Hz<br>0.49 kW                                                                                                |
| Water:                                                                                                                                                                                                                                          |                                                                                                                                 |
| Drain line size:                                                                                                                                                                                                                                | 3/4"                                                                                                                            |
| Key Information:                                                                                                                                                                                                                                |                                                                                                                                 |
| N° of doors:<br>External dimensions, Width:<br>External dimensions, Depth:<br>External dimensions, Height:<br>Net weight:<br>Shipping height:<br>Shipping width:<br>Shipping depth:<br>Shipping volume:<br>Set temperature:<br>Top temperature: | 1<br>770 mm<br>1180 mm<br>1304 mm<br>117.5 kg<br>1334 mm<br>810 mm<br>899 mm<br>0.97 m <sup>3</sup><br>-10 / 0 °C<br>-10 / 0 °C |
| Sustainability                                                                                                                                                                                                                                  |                                                                                                                                 |