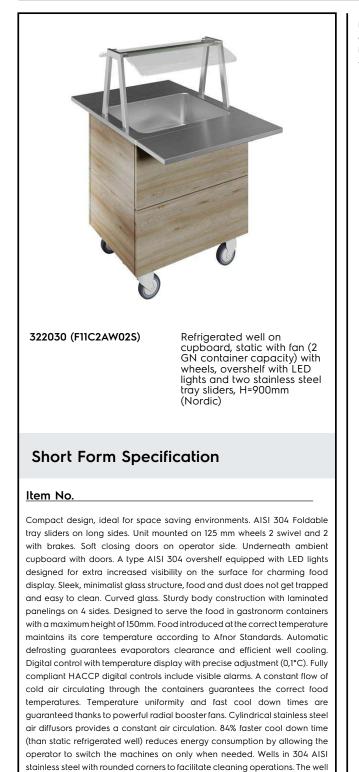

Flexy Compact Refrigerated well on cupboard, static with fan (2GN) with wheels, overshelf with LED lights, H=900mm

| IEM #   |  |
|---------|--|
|         |  |
| 10DEL # |  |
| IAME #  |  |
| IS #    |  |
| JA #    |  |
|         |  |

#### Flexy Compact Refrigerated well on cupboard, static with fan (2GN) with wheels, overshelf with LED lights, H=900mm

#### **Main Features**

- Precise temperature control and setting at 0,1°C .
- As standard the product comes with digitally controlled thermostat which is in line of HACCP norms and provides visual alarm as a warning of the increasing or decreasing temperatures.
- Designed to serve the food in gastronorm containers.
- Food introduced at the correct temperature maintains its core temperature according to Afnor Standards.
- Automatic defrosting guarantees evaporators clearance and efficient well cooling.
- Suitable for GN 1/1 containers with a maximum height of 150 mm.
- A constant flow of cold air circulating through the containers guarantees the correct food temperatures. Temperature uniformity and fast cool down times are guaranteed thanks to powerful radial booster fans. Cylindrical stainless steel air diffusors provides a constant air circulation.
- Thanks to the sleek, minimalist glass structure, food and dust does not get trapped and the cleaning is made easier.
- Available dimensions: 2, 3, 4 GN.
- Curved glass.
- Stylish A type overshelf designed for extra increased visibility on the surface for charming food display.
- Unit mounted on 125 mm wheels 2 swivel and 2 with brakes.
- Ideal for servery lines without an operator.
- AISI 304 Tray slider in flush mounted stainless steel is installed on long sides and they can also be folded down to facilitate passage of the units through doorways.
- Optional plinth can be installed to cover the feet or the wheels.
- Overshelf equipped with LED lights.
- Available options with online configurator: colors, tray sliders, overshelves, feet/wheels with desired diameter, height 750mm for kids.
- Underneath ambient cupboard with doors ideal for extra storage.
- Soft closing doors on operator side.
- CB and CE certifed by a third party notified body.
- Perfect compact design makes it ideal for space saving environments.